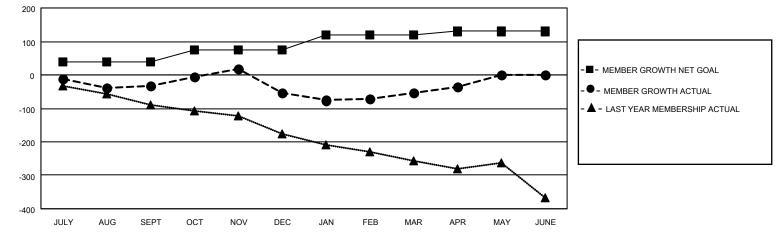

## GAT MONTHLY MEMBERSHIP PROGRESS REPORT

Multiple District 22

Results as of: 4/30/2022

| Clubs                 |               |           |               | Members               |                           |                         |                                                    |
|-----------------------|---------------|-----------|---------------|-----------------------|---------------------------|-------------------------|----------------------------------------------------|
| RESULTS FOR 2021-2022 |               |           |               | RESULTS FOR 2021-2022 |                           |                         |                                                    |
| QUARTER               | NEW CLUB GOAL | NEW CLUBS | DROPPED CLUBS | QUARTER               | MEMBER GROWTH NET<br>GOAL | MEMBER GROWTH<br>ACTUAL | DROPPED<br>MEMBERS ACTUAL<br>(including transfers) |
| JULY/AUG/SEPT         | 0             | 0         | 2             | JULY/AUG/SE           | PT 40                     | 129                     | 147                                                |
| OCT/NOV/DEC           | 1             | 1         | 2             | OCT/NOV/DEC           | c 35                      | 205                     | 211                                                |
| JAN/FEB/MAR           | 0             | 0         | 1             | JAN/FEB/MAR           | 45                        | 140                     | 129                                                |
| APR/MAY/JUNE          | 2             | 0         | 0             | APR/MAY/JUN           | IE 10                     | 55                      | 32                                                 |