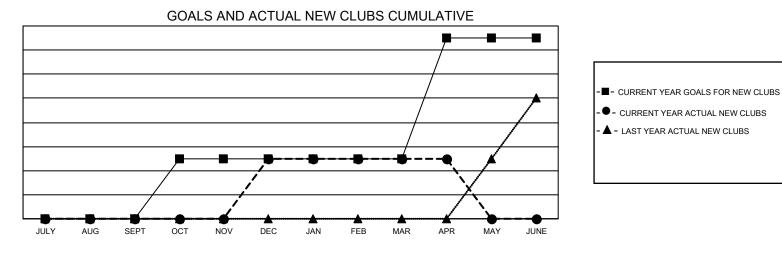

## GAT MONTHLY MEMBERSHIP PROGRESS REPORT

Multiple District 22

Results as of: 4/30/2022

| Clubs                 |               |           |               | Members               |                           |                         |                                                    |
|-----------------------|---------------|-----------|---------------|-----------------------|---------------------------|-------------------------|----------------------------------------------------|
| RESULTS FOR 2021-2022 |               |           |               | RESULTS FOR 2021-2022 |                           |                         |                                                    |
| QUARTER               | NEW CLUB GOAL | NEW CLUBS | DROPPED CLUBS | QUARTER               | MEMBER GROWTH NET<br>GOAL | MEMBER GROWTH<br>ACTUAL | DROPPED<br>MEMBERS ACTUAL<br>(including transfers) |
| JULY/AUG/SEPT         | 0             | 0         | 2             | JULY/AUG/SE           | PT 40                     | 129                     | 147                                                |
| OCT/NOV/DEC           | 1             | 1         | 2             | OCT/NOV/DEC           | c 35                      | 205                     | 211                                                |
| JAN/FEB/MAR           | 0             | 0         | 1             | JAN/FEB/MAR           | 45                        | 140                     | 129                                                |
| APR/MAY/JUNE          | 2             | 0         | 0             | APR/MAY/JUN           | IE 10                     | 55                      | 32                                                 |